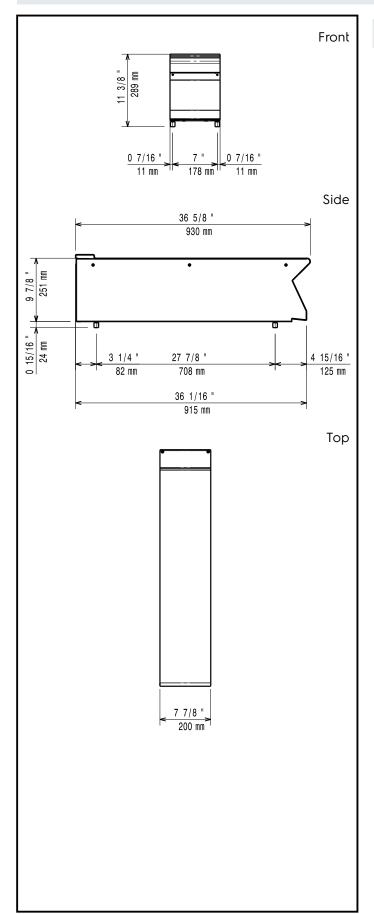

### **Key Information:**

External dimensions, Width:

391543 (E9SSAGAOMAE)200 mmExternal dimensions, Depth:930 mmExternal dimensions, Height:250 mmNet weight:13 kg

Modular Cooking Range Line 900XP 1/4 Module Ambient Worktop (3mm)